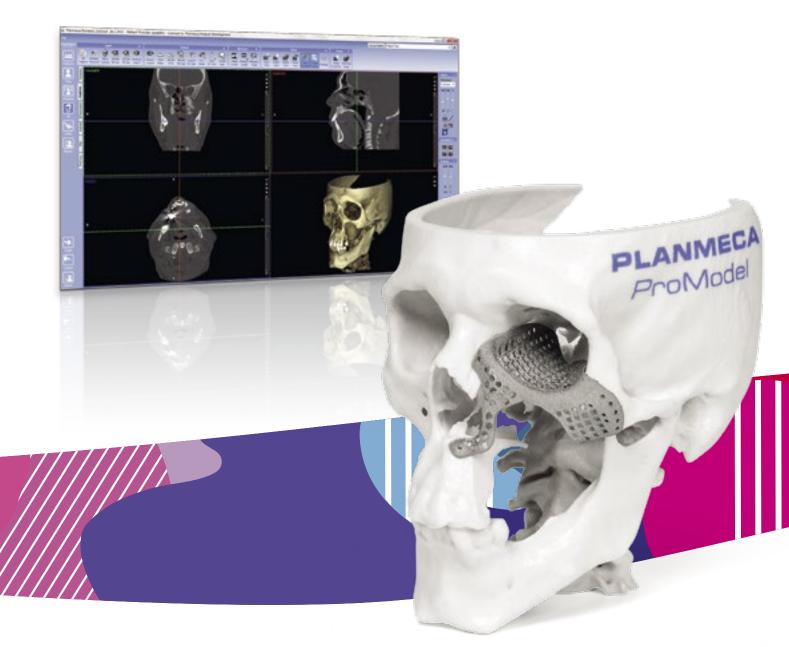

## Planmeca ProModel<sup>™</sup> service concept

**Planmeca ProModel**<sup>™</sup> offers patient-specific implants, surgical guides and 3D skull models for maxillofacial surgery. These, together with our superior CBCT images and 3D face photos, offer you the best tools to succeed in both pre-planning and the surgery itself.

Faster operations precise fit and better aesthetic results

- A unique service for creating patient-specific implants, surgical guides and 3D skull models from CBCT/CT images
- 3D implants are designed in an online session between the surgeon and Planmeca designer
- The implants are designed and manufactured to match any form
- Ordering is quick and easy from order to delivery in just a few business days
- Reduces operation times by up to 3.5 hours and overall costs by more than 10%
- Faster and more precise operations leading to better aesthetic results