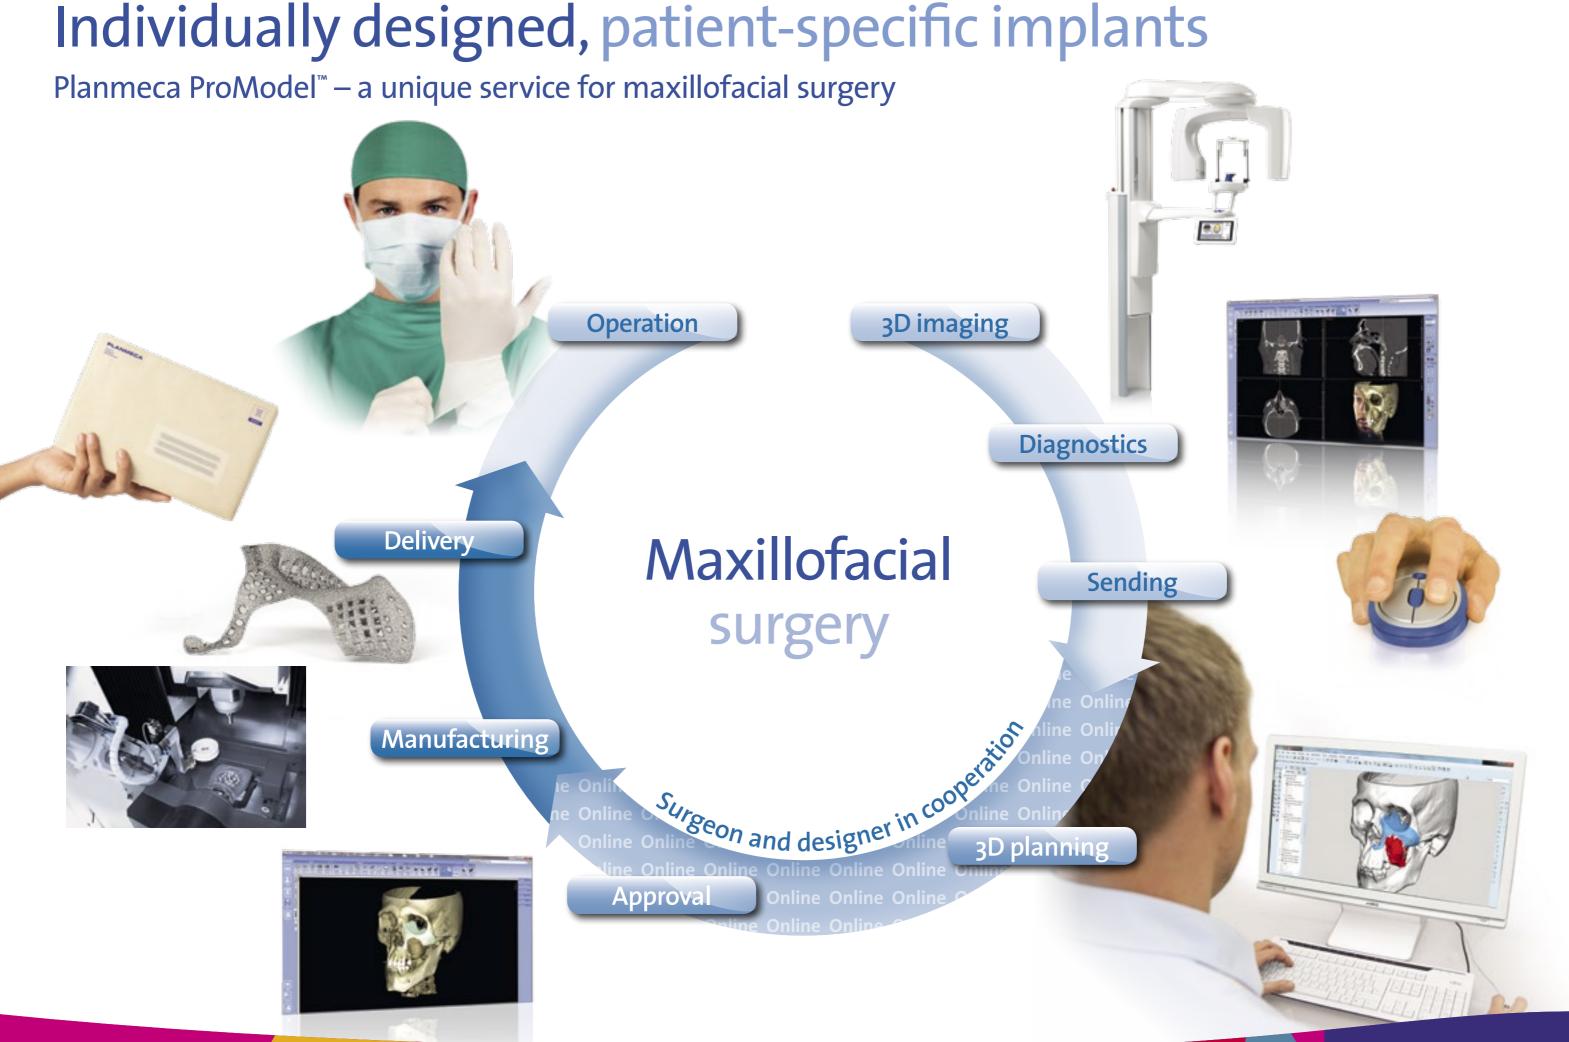

## Maxillofacial surgery

You imagine it. We make it.

## Planmeca ProModel<sup>™</sup> service concept

**Planmeca ProModel**<sup>™</sup> offers patient-specific implants, surgical guides and 3D skull models for maxillofacial surgery. These, together with our superior CBCT images and 3D face photos, offer you the best tools to succeed in both pre-planning and the surgery itself.

Faster operations precise fit and better aesthetic results

- A unique service for creating patient-specific implants, surgical guides and 3D skull models from CBCT/CT images
- 3D implants are designed in an online session between the surgeon and Planmeca designer
- The implants are designed and manufactured to match any form
- Ordering is quick and easy from order to delivery in just a few business days
- Reduces operation times by up to 3.5 hours and overall costs by more than 10%
- Faster and more precise operations leading to better aesthetic results